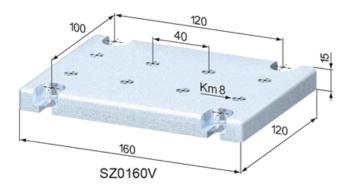

## **General Data**

| Designation | Description                                 | System      | Weight (kg) |
|-------------|---------------------------------------------|-------------|-------------|
| SZ0160V     | System Plate 120 x 160 Ø 9, zinc-<br>plated | 40 - Slot 8 | 2           |
| SZ0166V     | System Plate 160 x 240 Ø 9, zinc-<br>plated | 40 - Slot 8 | 4           |