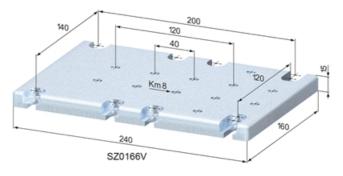

## **General Data**

| Designation | Description                                 | System      | Weight (kg) |
|-------------|---------------------------------------------|-------------|-------------|
| SZ0160V     | System Plate 120 x 160 Ø 9, zinc-<br>plated | 40 - Slot 8 | 2           |
| SZ0166V     | System Plate 160 x 240 Ø 9, zinc-<br>plated | 40 - Slot 8 | 4           |