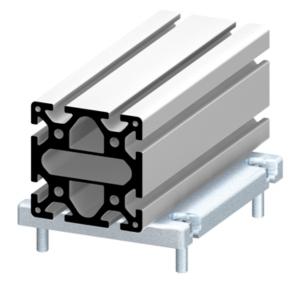

## **System Plates**

Application: For fixing profile structures onto countertops.

Material: Steel, zinc-plated System: 40 - Slot 8 Type: Bearing Plates & Adjusting Elements