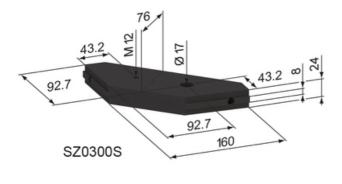

## **General Data**

| Designation | Description                       | System      | Weight (g) |
|-------------|-----------------------------------|-------------|------------|
| SZ0300S     | Floor Fixing Plate                | 40 - Slot 8 | 760        |
| SZ1730V     | Fixing Set For Floor Fixing Plate | 40 - Slot 8 | 48         |