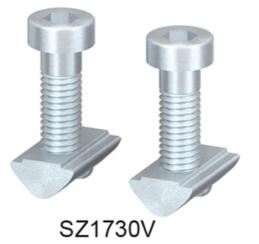

## **Floor Fixing Plate**

Application:

For fixing racks and frameworks to the floor or to strengthen right-angled connections as additional support.

Supply:

SZ1730V: 2x cap head screw M8 x 30, DIN 912 2x t-nut M8 / ball-type, push-in

## **General Data**

| Designation | Description                       | System      | Weight (g) |
|-------------|-----------------------------------|-------------|------------|
| SZ0300S     | Floor Fixing Plate                | 40 - Slot 8 | 760        |
| SZ1730V     | Fixing Set For Floor Fixing Plate | 40 - Slot 8 | 48         |