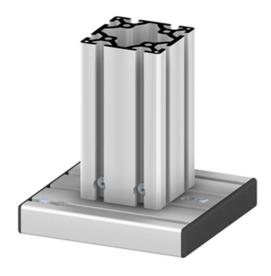

## Application:

For attaching profiles to the floor. Designed to support various sizes of profiles simply by turning the floor plate to match the hole or t-slot pattern.