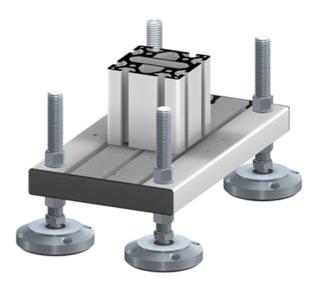

## **Floor Plates**

## Application:

For attaching profiles to the floor. Designed to support various sizes of profiles simply by turning the floor plate to match the hole or t-slot pattern.

## Supply:

Completely pre-machined, with two profile caps 28 x 160.

Material: Aluminium, natural anodized

System: 40 - Slot 8

Type: Floor Fixing Elements