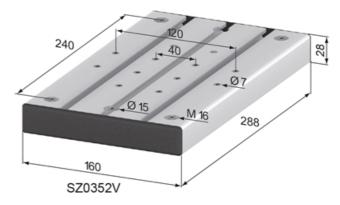

## **General Data**

| Designation | Description                | System      | Weight (kg) |
|-------------|----------------------------|-------------|-------------|
| SZ0350V     | Floor Plate 28 x 160 x 160 | 40 - Slot 8 | 1.34        |
| SZ0352V     | Floor Plate 28 x 160 x 280 | 40 - Slot 8 | 2.25        |