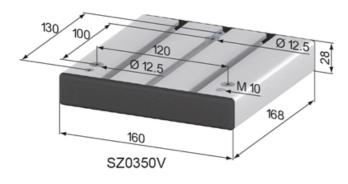

## **General Data**

| Designation | Description                | System      | Weight (kg) |
|-------------|----------------------------|-------------|-------------|
| SZ0350V     | Floor Plate 28 x 160 x 160 | 40 - Slot 8 | 1.34        |
| SZ0352V     | Floor Plate 28 x 160 x 280 | 40 - Slot 8 | 2.25        |