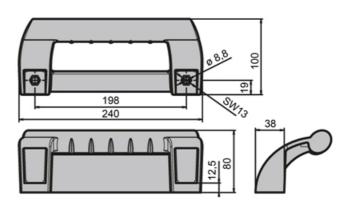

## **General Data**

| Designation | Description                               | System      |
|-------------|-------------------------------------------|-------------|
| PZ5038      | Machine handle 240 with caps for M8 screw | 40 - Slot 8 |