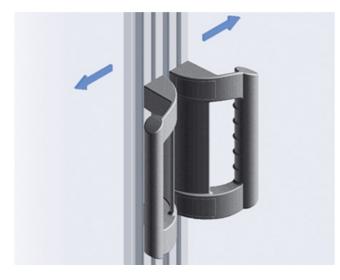

## **Machine Handle**

Ergonomic shape and safety shield; mounts on doors, flaps and aluminium profiles. On-site mount

Material: Plastic (PA), glass bead-reinforced System: 40 - Slot 8 Type: Handles

Rollco Oy • Sarankulmankatu 12 • 33900 Tampere • Suomi Puh. +358 207 57 97 90 • info@rollco.fi • Y-tunnus 1806970-0 Page 1 of 2 Every care has been taken to ensure the accuracy of the information in this document, but we take no liability for any errors or omissions. We reserve the right to make changes without prior notice.