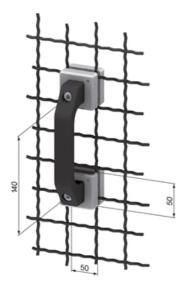

## **Protection Wall Handle**

Application: Handle for fixing to wire mesh panels.

Supply: 1x SZ0820S handle PA 2x fixing plate I, handle 2x fixing plate II, handle 2x cap head screw M 8 x 30 4x cap head screw M 5 x 30

Material: PA, black. Fixing plates in natural anodized aluminum. System: 40 - Slot 8 Type: Handles