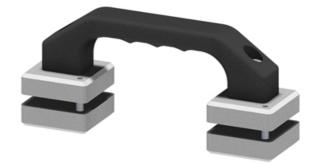

## **Protection Wall Handle**

Application: Handle for fixing to wire mesh panels.

Supply: 1x SZ0820S handle PA 2x fixing plate I, handle 2x fixing plate II, handle 2x cap head screw M 8 x 30 4x cap head screw M 5 x 30

Material: PA, black. Fixing plates in natural anodized aluminum. System: 40 - Slot 8 Type: Handles