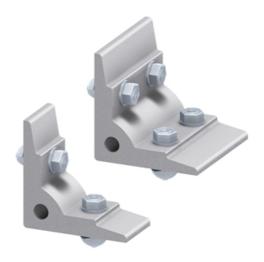

## Fixing Angles 70 x 70

## Application:

For right-angled fixing of profiles without the need of machining the profiles. Comes with required fixing set.

Supply:

SZ0941N: 4x anchor screw (M8x32)

SZ0940N: 2x anchor screw (M8x32), 2x anti-twist set

screw

Material: Aluminium, natural anodized

System: 40 - Slot 8

Type: Angles Brackets and Corners; Fasteners