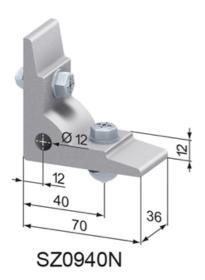

## **General Data**

| Designation | Description               | System      | Weight (g) |
|-------------|---------------------------|-------------|------------|
| SZ0940N     | Fixing Angle 70 x 70 x 36 | 40 - Slot 8 | 166        |
| SZ0941N     | Fixing Angle 70 x 70 x 76 | 40 - Slot 8 | 344        |