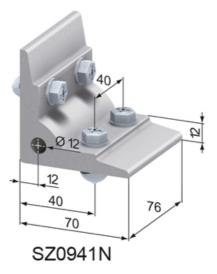

## **General Data**

| Designation | Description               | System      | Weight (g) |
|-------------|---------------------------|-------------|------------|
| SZ0940N     | Fixing Angle 70 x 70 x 36 | 40 - Slot 8 | 166        |
| SZ0941N     | Fixing Angle 70 x 70 x 76 | 40 - Slot 8 | 344        |