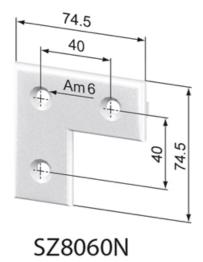

## **General Data**

| Designation | Description                                   | System      | Weight (g) |
|-------------|-----------------------------------------------|-------------|------------|
| SZ8043N     | Gusset Plate Al, 160 x 160                    | 40 - Slot 8 | 140        |
| SZ0780V     | Fixing Set For Gusset Plate AI, 160 x 160     | 40 - Slot 8 | 3          |
| SZ8048N     | Gusset Plate AI, 160 x 160, complete          | 40 - Slot 8 | 176        |
| SZ8070N     | Gusset Plate Al, t-version                    | 40 - Slot 8 | 150        |
| SZ0784V     | Fixing Set For Gusset Plate AI, t-<br>version | 40 - Slot 8 | 40         |
| SZ8060N     | Gusset Plate AI, angle                        | 40 - Slot 8 | 150        |
| SZ0782V     | Fixing Set For Gusset Plate Al, angle         | 40 - Slot 8 | 40         |
| SZ8065N     | Gusset Plate Al, angle, complete              | 40 - Slot 8 | 134        |