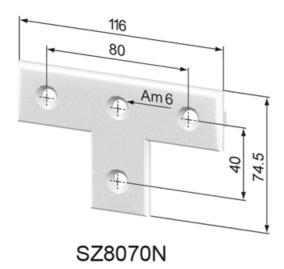

## **General Data**

| Designation | Description                                   | System      | Weight (g) |
|-------------|-----------------------------------------------|-------------|------------|
| SZ8043N     | Gusset Plate Al, 160 x 160                    | 40 - Slot 8 | 140        |
| SZ0780V     | Fixing Set For Gusset Plate AI, 160 x 160     | 40 - Slot 8 | 3          |
| SZ8048N     | Gusset Plate AI, 160 x 160, complete          | 40 - Slot 8 | 176        |
| SZ8070N     | Gusset Plate Al, t-version                    | 40 - Slot 8 | 150        |
| SZ0784V     | Fixing Set For Gusset Plate AI, t-<br>version | 40 - Slot 8 | 40         |
| SZ8060N     | Gusset Plate AI, angle                        | 40 - Slot 8 | 150        |
| SZ0782V     | Fixing Set For Gusset Plate Al, angle         | 40 - Slot 8 | 40         |
| SZ8065N     | Gusset Plate Al, angle, complete              | 40 - Slot 8 | 134        |