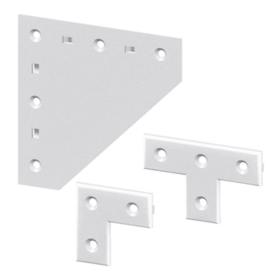

## **General Data**

| Designation | Description                                   | System      | Weight (g) |
|-------------|-----------------------------------------------|-------------|------------|
| SZ8043N     | Gusset Plate Al, 160 x 160                    | 40 - Slot 8 | 140        |
| SZ0780V     | Fixing Set For Gusset Plate AI, 160 x 160     | 40 - Slot 8 | 3          |
| SZ8048N     | Gusset Plate AI, 160 x 160, complete          | 40 - Slot 8 | 176        |
| SZ8070N     | Gusset Plate Al, t-version                    | 40 - Slot 8 | 150        |
| SZ0784V     | Fixing Set For Gusset Plate AI, t-<br>version | 40 - Slot 8 | 40         |
| SZ8060N     | Gusset Plate AI, angle                        | 40 - Slot 8 | 150        |
| SZ0782V     | Fixing Set For Gusset Plate Al, angle         | 40 - Slot 8 | 40         |
| SZ8065N     | Gusset Plate Al, angle, complete              | 40 - Slot 8 | 134        |