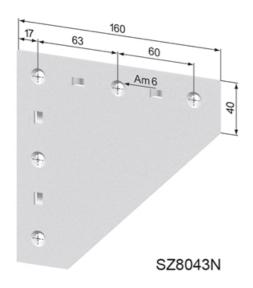

## **General Data**

| Designation | Description                                   | System      | Weight (g) |
|-------------|-----------------------------------------------|-------------|------------|
| SZ8043N     | Gusset Plate Al, 160 x 160                    | 40 - Slot 8 | 140        |
| SZ0780V     | Fixing Set For Gusset Plate AI, 160 x 160     | 40 - Slot 8 | 3          |
| SZ8048N     | Gusset Plate AI, 160 x 160, complete          | 40 - Slot 8 | 176        |
| SZ8070N     | Gusset Plate Al, t-version                    | 40 - Slot 8 | 150        |
| SZ0784V     | Fixing Set For Gusset Plate AI, t-<br>version | 40 - Slot 8 | 40         |
| SZ8060N     | Gusset Plate AI, angle                        | 40 - Slot 8 | 150        |
| SZ0782V     | Fixing Set For Gusset Plate Al, angle         | 40 - Slot 8 | 40         |
| SZ8065N     | Gusset Plate Al, angle, complete              | 40 - Slot 8 | 134        |