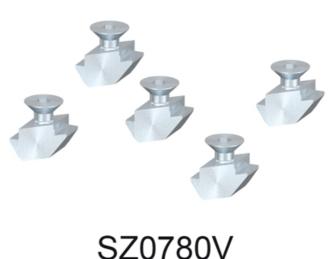

## **General Data**

| Designation | Description                                   | System      | Weight (g) |
|-------------|-----------------------------------------------|-------------|------------|
| SZ8043N     | Gusset Plate Al, 160 x 160                    | 40 - Slot 8 | 140        |
| SZ0780V     | Fixing Set For Gusset Plate AI, 160 x 160     | 40 - Slot 8 | 3          |
| SZ8048N     | Gusset Plate AI, 160 x 160, complete          | 40 - Slot 8 | 176        |
| SZ8070N     | Gusset Plate Al, t-version                    | 40 - Slot 8 | 150        |
| SZ0784V     | Fixing Set For Gusset Plate AI, t-<br>version | 40 - Slot 8 | 40         |
| SZ8060N     | Gusset Plate AI, angle                        | 40 - Slot 8 | 150        |
| SZ0782V     | Fixing Set For Gusset Plate Al, angle         | 40 - Slot 8 | 40         |
| SZ8065N     | Gusset Plate Al, angle, complete              | 40 - Slot 8 | 134        |