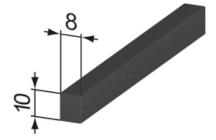

## Slide Rail

Application:

The slide rail is situated in the sliding door profile to give a smooth running surface for doors and sliding elements.

Material: POM, black System: 40 - Slot 8 Type: System Gliders and Rollers

## **General Data**

| Designation | System      |
|-------------|-------------|
| SZ1310S     | 40 - Slot 8 |

Rollco Oy • Sarankulmankatu 12 • 33900 Tampere • Suomi Puh. +358 207 57 97 90 • info@rollco.fi • Y-tunnus 1806970-0 Every care has been taken to ensure the accuracy of the information in this document, but we take no liability for any errors or omissions. We reserve the right to make changes without prior notice.