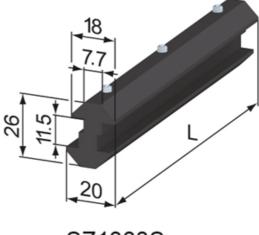

## Application:

Linear guidance of one profile against another. Used for sliding doors or windows. The fixable system glider are locked into the profile t-slot via M4 grub screws.

Supplied length: Max. 2950 mm

Material: POM, black **System:** 40 - Slot 8

Type: System Gliders and Rollers

SZ1330S

SZ1333S

SZ1335S

SZ1338S

## **General Data**

| Designation | Description                       | System      |
|-------------|-----------------------------------|-------------|
| SZ1330S     | System Glider 40                  | 40 - Slot 8 |
| SZ1333S     | System Glider 40, fixable         | 40 - Slot 8 |
| SZ1335S     | System Glider 40, offset          | 40 - Slot 8 |
| SZ1338S     | System Glider 40, offset, fixable | 40 - Slot 8 |