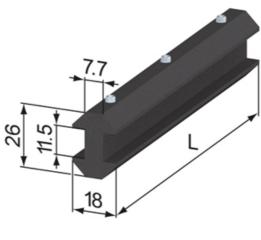

Material: POM, black **System:** 40 - Slot 8

Type: System Gliders and Rollers

SZ1330S

SZ1333S

SZ1335S

SZ1338S

## **General Data**

| Designation | Description                       | System      |
|-------------|-----------------------------------|-------------|
| SZ1330S     | System Glider 40                  | 40 - Slot 8 |
| SZ1333S     | System Glider 40, fixable         | 40 - Slot 8 |
| SZ1335S     | System Glider 40, offset          | 40 - Slot 8 |
| SZ1338S     | System Glider 40, offset, fixable | 40 - Slot 8 |