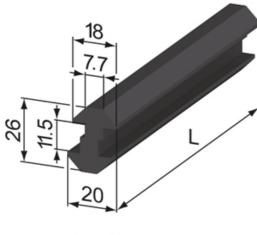

Material: POM, black **System:** 40 - Slot 8

Type: System Gliders and Rollers

SZ1330S

SZ1333S

SZ1335S

SZ1338S

## **General Data**

| Designation | Description                       | System      |
|-------------|-----------------------------------|-------------|
| SZ1330S     | System Glider 40                  | 40 - Slot 8 |
| SZ1333S     | System Glider 40, fixable         | 40 - Slot 8 |
| SZ1335S     | System Glider 40, offset          | 40 - Slot 8 |
| SZ1338S     | System Glider 40, offset, fixable | 40 - Slot 8 |