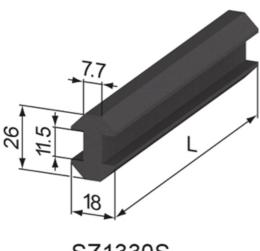

Material: POM, black **System:** 40 - Slot 8

Type: System Gliders and Rollers

SZ1330S

SZ1333S

SZ1335S

SZ1338S

## **General Data**

| Designation | Description                       | System      |
|-------------|-----------------------------------|-------------|
| SZ1330S     | System Glider 40                  | 40 - Slot 8 |
| SZ1333S     | System Glider 40, fixable         | 40 - Slot 8 |
| SZ1335S     | System Glider 40, offset          | 40 - Slot 8 |
| SZ1338S     | System Glider 40, offset, fixable | 40 - Slot 8 |