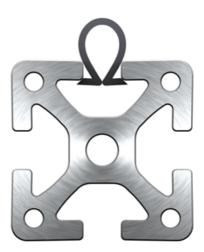

## **Omega Clamp**

#### Application:

The clamp is clipped into the t-slot. Using the clamp, pneumatic tubes, cable ducts or control lines can be attached to profiles of series 30 and 40.

Omega are used to clamp conduits and compressed air lines etc. to any type of profile section that uses the M8 tslot. If they are no longer needed, the clamps can be removed easily.

Material: PP, grey System: 40 - Slot 8

Type: System Gliders and Rollers