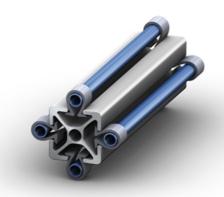

#### Application:

The clamp is clipped into the t-slot. Using the clamp, pneumatic tubes, cable ducts or control lines can be attached to profiles of series 30 and 40.

Omega are used to clamp conduits and compressed air lines etc. to any type of profile section that uses the M8 tslot. If they are no longer needed, the clamps can be removed easily.