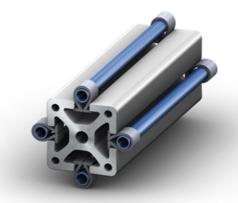

#### Application:

The clamp is clipped into the t-slot. Using the clamp, pneumatic tubes, cable ducts or control lines can be attached to profiles of series 30 and 40.

Omega are used to clamp conduits and compressed air lines etc. to any type of profile section that uses the M8 tslot. If they are no longer needed, the clamps can be removed easily.