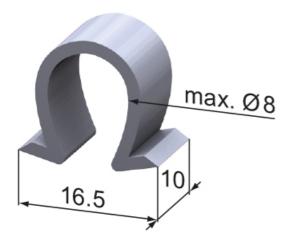

## **Omega Clamp**

#### Application:

The clamp is clipped into the t-slot. Using the clamp, pneumatic tubes, cable ducts or control lines can be attached to profiles of series 30 and 40.

Omega are used to clamp conduits and compressed air lines etc. to any type of profile section that uses the M8 tslot. If they are no longer needed, the clamps can be removed easily.

Material: PP, grey System: 40 - Slot 8

Type: System Gliders and Rollers

### **General Data**

| Designation | Description         | System      | Weight (g) |
|-------------|---------------------|-------------|------------|
| SZ1580N     | Omega Clamp, Type A | 40 - Slot 8 | 0.55       |