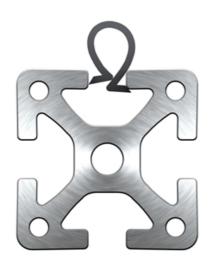

#### Application:

The clamp is clipped into the t-slot. Using the clamp, pneumatic tubes, cable ducts or control lines can be attached to profiles of series 30 and 40.

Omega are used to clamp conduits and compressed air lines etc. to any type of profile section that uses the M8 tslot. If they are no longer needed, the clamps can be removed easily.