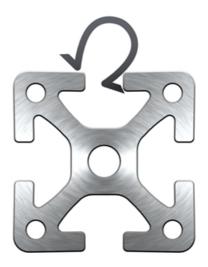

#### Application:

The clamp is clipped into the t-slot. Using the clamp, pneumatic tubes, cable ducts or control lines can be attached to profiles of series 30 and 40.

Omega are used to clamp conduits and compressed air lines etc. to any type of profile section that uses the M8 tslot. If they are no longer needed, the clamps can be removed easily.