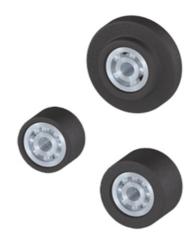

Material: POM (polyoxymethylene), black

System: 40 - Slot 8

Type: System Gliders and Rollers

SZ2210S

SZ2220S

SZ2230S

## **General Data**

| Designation | Description       | System      | Weight (g) |
|-------------|-------------------|-------------|------------|
| SZ2210S     | Roller, POM, Ø24  | 40 - Slot 8 | 35         |
| SZ2220S     | Roller, POM, Ø 26 | 40 - Slot 8 | 35         |
| SZ2230S     | Roller, POM, Ø29  | 40 - Slot 8 | 28         |