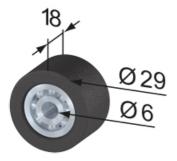

Material: POM (polyoxymethylene), black

System: 40 - Slot 8

Type: System Gliders and Rollers

SZ2210S

SZ2220S

SZ2230S

## **General Data**

| Designation | Description       | System      | Weight (g) |
|-------------|-------------------|-------------|------------|
| SZ2210S     | Roller, POM, Ø24  | 40 - Slot 8 | 35         |
| SZ2220S     | Roller, POM, Ø 26 | 40 - Slot 8 | 35         |
| SZ2230S     | Roller, POM, Ø29  | 40 - Slot 8 | 28         |