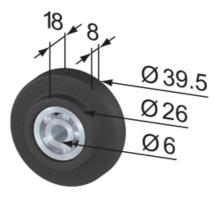

Material: POM (polyoxymethylene), black

System: 40 - Slot 8

Type: System Gliders and Rollers

SZ2210S

SZ2220S

SZ2230S

## **General Data**

| Designation | Description       | System      | Weight (g) |
|-------------|-------------------|-------------|------------|
| SZ2210S     | Roller, POM, Ø24  | 40 - Slot 8 | 35         |
| SZ2220S     | Roller, POM, Ø 26 | 40 - Slot 8 | 35         |
| SZ2230S     | Roller, POM, Ø29  | 40 - Slot 8 | 28         |