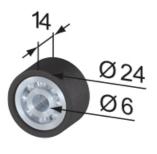

Material: POM (polyoxymethylene), black

System: 40 - Slot 8

Type: System Gliders and Rollers

SZ2210S

SZ2220S

SZ2230S

## **General Data**

| Designation | Description       | System      | Weight (g) |
|-------------|-------------------|-------------|------------|
| SZ2210S     | Roller, POM, Ø24  | 40 - Slot 8 | 35         |
| SZ2220S     | Roller, POM, Ø 26 | 40 - Slot 8 | 35         |
| SZ2230S     | Roller, POM, Ø29  | 40 - Slot 8 | 28         |