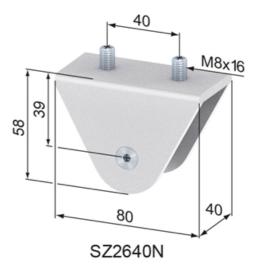

Roller housing 80 consists of: 1x spacer; steel, zinc-plated 1x load bearing roller axle 2x countersink screw M6x12, zinc-plated 2x button head screw M8x16 1x roller housing 80

**Material:** Aluminium, natural anodized **System:** 40 - Slot 8 **Type:** System Gliders and Rollers

## **General Data**

| Designation | Description       | System      | Weight (g) |
|-------------|-------------------|-------------|------------|
| SZ2620N     | Roller Housing 40 | 40 - Slot 8 | 70         |
| SZ2640N     | Roller Housing 80 | 40 - Slot 8 | 160        |