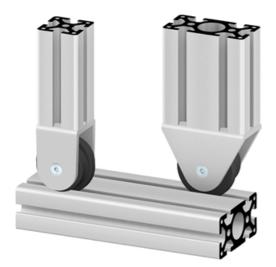

## Application:

For attaching load bearing rollers to the profile.

Roller housing 40 consists of: 1x spacer; steel, zinc-plated 1x load bearing roller axle 2x countersink screw M6x12, zinc-plated 1x button head screw M8x16 2x anti-twist set screw 1x roller housing 40