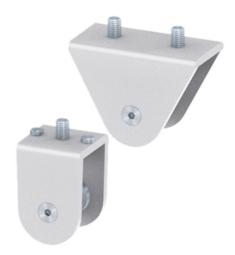

## **Roller Housings**

## Application:

For attaching load bearing rollers to the profile.

Roller housing 40 consists of: 1x spacer; steel, zinc-plated 1x load bearing roller axle 2x countersink screw M6x12, zinc-plated 1x button head screw M8x16 2x anti-twist set screw 1x roller housing 40

Roller housing 80 consists of: 1x spacer; steel, zinc-plated 1x load bearing roller axle 2x countersink screw M6x12, zinc-plated 2x button head screw M8x16 1x roller housing 80

**Material:** Aluminium, natural anodized **System:** 40 - Slot 8 **Type:** System Gliders and Rollers