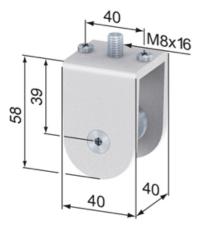

## Application:

For attaching load bearing rollers to the profile.

Roller housing 40 consists of: 1x spacer; steel, zinc-plated 1x load bearing roller axle 2x countersink screw M6x12, zinc-plated 1x button head screw M8x16 2x anti-twist set screw 1x roller housing 40

SZ2620N

## **General Data**

| Designation | Description       | System      | Weight (g) |
|-------------|-------------------|-------------|------------|
| SZ2620N     | Roller Housing 40 | 40 - Slot 8 | 70         |
| SZ2640N     | Roller Housing 80 | 40 - Slot 8 | 160        |