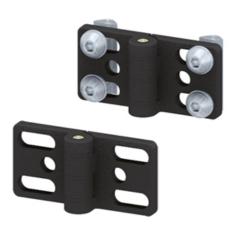

## Application:

Door hinge for medium loads. These hinges are suitable to connect profiles from different profile ranges, like the hinge 40/30 PA that connects profiles 40 to profiles 30.

## Supply:

All hinges PA, complete are supplied with the appropriate fixing set. These fixing sets include all of the elements needed to connect both halves of the hinge with the respective profiles.

Material: PA, black System: 40 - Slot 8 Type: Hinges