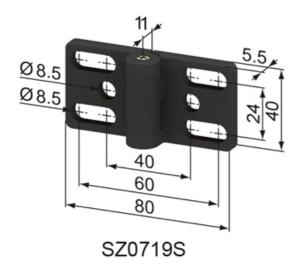

## **General Data**

| Designation | Description                | System      | Weight (g) |
|-------------|----------------------------|-------------|------------|
| SZ0719S     | Hinge 40/40 PA             | 40 - Slot 8 | 29.1       |
| SZ0725S     | Hinge 40 / 40 PA, complete | 40 - Slot 8 | 92.5       |