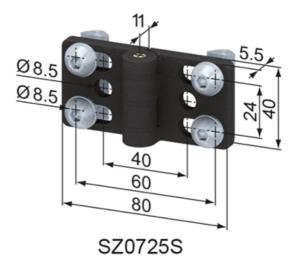

## **General Data**

| Designation | Description                | System      | Weight (g) |
|-------------|----------------------------|-------------|------------|
| SZ0719S     | Hinge 40/40 PA             | 40 - Slot 8 | 29.1       |
| SZ0725S     | Hinge 40 / 40 PA, complete | 40 - Slot 8 | 92.5       |