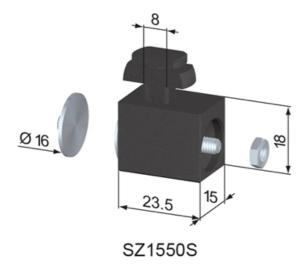

## **General Data**

| Designation | Description               | System      | Weight (g) |
|-------------|---------------------------|-------------|------------|
| SZ1551S     | Magnetic Catch Plate 2 mm | 40 - Slot 8 | 20         |
| SZ1552S     | Magnetic Catch Plate 4 mm | 40 - Slot 8 | 20         |
| SZ1550S     | Magnetic Catch Plate 6 mm | 40 - Slot 8 | 20         |
| SZ1553S     | Magnetic Catch Plate 8 mm | 40 - Slot 8 | 20         |