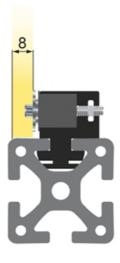

## **Magnetic Catch Plates**

Application:

Suitable for swing doors and windows. Steel stop plate is secured by using an industrial adhesive.

Suitable for a panel thickness of max 8 mm.

Adhesive force: 5 N System: 40 - Slot 8