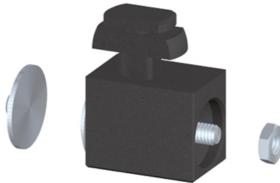

## **Magnetic Catch Plates**

Application:

Suitable for swing doors and windows. Steel stop plate is secured by using an industrial adhesive.

Suitable for a panel thickness of max 8 mm.

Adhesive force: 5 N System: 40 - Slot 8

Type: Magnetic Catch Plates & Door Stops

## **General Data**

| Designation | Description               | System      | Weight (g) |
|-------------|---------------------------|-------------|------------|
| SZ1551S     | Magnetic Catch Plate 2 mm | 40 - Slot 8 | 20         |
| SZ1552S     | Magnetic Catch Plate 4 mm | 40 - Slot 8 | 20         |
| SZ1550S     | Magnetic Catch Plate 6 mm | 40 - Slot 8 | 20         |
| SZ1553S     | Magnetic Catch Plate 8 mm | 40 - Slot 8 | 20         |