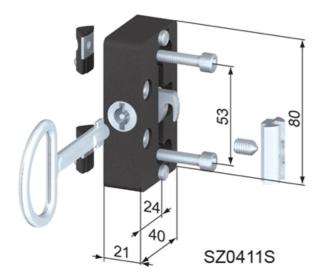

### **General Data**

| Designation | Description        | System      | Weight (g) |
|-------------|--------------------|-------------|------------|
| SZ0411S     | Door Lock          | 40 - Slot 8 | 217        |
| SZ0410S     | Cylinder Door Lock | 40 - Slot 8 | 154        |