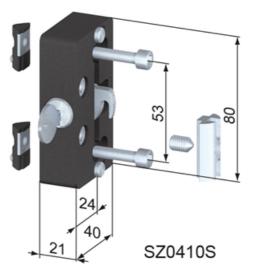

### **General Data**

| Designation | Description        | System      | Weight (g) |
|-------------|--------------------|-------------|------------|
| SZ0411S     | Door Lock          | 40 - Slot 8 | 217        |
| SZ0410S     | Cylinder Door Lock | 40 - Slot 8 | 154        |