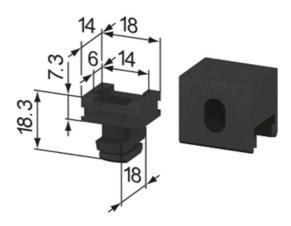

## **Fixing Blocks**

#### Application:

To mount panels to profiles with a t-slot width of 8mm. An M6 screw is required for installation.

SZ1512S for 2 mm panels.

SZ1514S for 4 mm panels.

SZ1516S for 6 mm panels.

SZ1518S for 8 mm panels.

SZ1510S facilitate the entire 2-8 mm range of panels.

#### Acc.:

SZ1510S fixing block 40 Vario is a complete set. It includes four different sized, removable caps to accommodate panels with 2 - 8 mm thickness.

Material: PA, black System: 40 - Slot 8

Type: Fixing Blocks/Fastening Elements







Insert for SZ1510S









# **Fixing Blocks**



### **General Data**

| Designation | Description           | System      | Weight (g) | Compatible with |
|-------------|-----------------------|-------------|------------|-----------------|
| SZ1510S     | Fixing Block 40 vario | 40 - Slot 8 | 27         | 2-8 mm panels   |
| SZ1512S     | Fixing Block 40/2     | 40 - Slot 8 | 19         | 2 mm panels     |
| SZ1514S     | Fixing Block 40/4     | 40 - Slot 8 | 16         | 4 mm panels     |
| SZ1516S     | Fixing Block 40/6     | 40 - Slot 8 | 14         | 6 mm panels     |
| SZ1518S     | Fixing Block 40/8     | 40 - Slot 8 | 10         | 8 mm panels     |