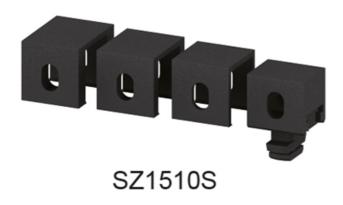

SZ1510S facilitate the entire 2-8 mm range of panels.

#### Acc.:

SZ1510S fixing block 40 Vario is a complete set. It includes four different sized, removable caps to accommodate panels with 2 - 8 mm thickness.

Material: PA, black System: 40 - Slot 8

Type: Fixing Blocks/Fastening Elements