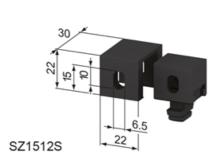

#### Application:

To mount panels to profiles with a t-slot width of 8mm. An M6 screw is required for installation.

SZ1512S for 2 mm panels.

SZ1514S for 4 mm panels.

SZ1516S for 6 mm panels.

SZ1518S for 8 mm panels.

### **General Data**

| Designation | Description           | System      | Weight (g) | Compatible with |
|-------------|-----------------------|-------------|------------|-----------------|
| SZ1510S     | Fixing Block 40 vario | 40 - Slot 8 | 27         | 2-8 mm panels   |
| SZ1512S     | Fixing Block 40/2     | 40 - Slot 8 | 19         | 2 mm panels     |
| SZ1514S     | Fixing Block 40/4     | 40 - Slot 8 | 16         | 4 mm panels     |
| SZ1516S     | Fixing Block 40/6     | 40 - Slot 8 | 14         | 6 mm panels     |
| SZ1518S     | Fixing Block 40/8     | 40 - Slot 8 | 10         | 8 mm panels     |