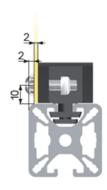

#### Application:

To mount panels to profiles with a t-slot width of 8mm. An M6 screw is required for installation.

SZ1512S for 2 mm panels.

SZ1514S for 4 mm panels.

SZ1516S for 6 mm panels.

SZ1518S for 8 mm panels.