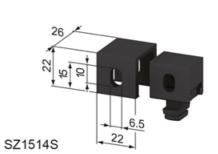

#### Application:

To mount panels to profiles with a t-slot width of 8mm. An M6 screw is required for installation.

SZ1512S for 2 mm panels.

SZ1514S for 4 mm panels.

SZ1516S for 6 mm panels.

SZ1518S for 8 mm panels.

### **General Data**

| Designation | Description           | System      | Weight (g) | Compatible with |
|-------------|-----------------------|-------------|------------|-----------------|
| SZ1510S     | Fixing Block 40 vario | 40 - Slot 8 | 27         | 2-8 mm panels   |
| SZ1512S     | Fixing Block 40/2     | 40 - Slot 8 | 19         | 2 mm panels     |
| SZ1514S     | Fixing Block 40/4     | 40 - Slot 8 | 16         | 4 mm panels     |
| SZ1516S     | Fixing Block 40/6     | 40 - Slot 8 | 14         | 6 mm panels     |
| SZ1518S     | Fixing Block 40/8     | 40 - Slot 8 | 10         | 8 mm panels     |