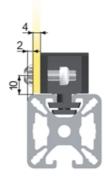

#### Application:

To mount panels to profiles with a t-slot width of 8mm. An M6 screw is required for installation.

SZ1512S for 2 mm panels.

SZ1514S for 4 mm panels.

SZ1516S for 6 mm panels.

SZ1518S for 8 mm panels.

### **General Data**

| Designation | Description           | System      | Weight (g) | Compatible with |
|-------------|-----------------------|-------------|------------|-----------------|
| SZ1510S     | Fixing Block 40 vario | 40 - Slot 8 | 27         | 2-8 mm panels   |
| SZ1512S     | Fixing Block 40/2     | 40 - Slot 8 | 19         | 2 mm panels     |
| SZ1514S     | Fixing Block 40/4     | 40 - Slot 8 | 16         | 4 mm panels     |
| SZ1516S     | Fixing Block 40/6     | 40 - Slot 8 | 14         | 6 mm panels     |
| SZ1518S     | Fixing Block 40/8     | 40 - Slot 8 | 10         | 8 mm panels     |