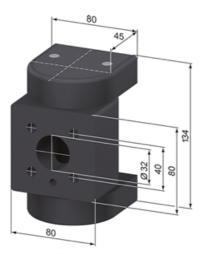

SZ1720V includes: 4x cap head screw M8x70, DIN912 4x central fastener 40 EQ

System: 40 - Slot 8

SA5200S

Rollco Oy • Sarankulmankatu 12 • 33900 Tampere • Suomi Puh. +358 207 57 97 90 • info@rollco.fi • Y-tunnus 1806970-0 Page Every care has been taken to ensure the accuracy of the information in this document, but we take no liability for any errors or omissions. We reserve the right to make changes without prior notice

## **General Data**

| Designation | Description                 | Material                    | Weight (kg) |
|-------------|-----------------------------|-----------------------------|-------------|
| SA5200N     | Cable Joint 80, natural     | Aluminium, natural anodized | 1.87        |
| SA5200S     | Cable Joint 80, black       | Aluminium, black anodized   | 1.87        |
| SZ1720V     | Fixing Set For Cable Joints | -                           | -           |