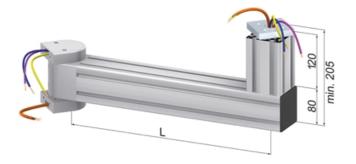

## **Cable Joints**

Application:

Together with the cable arm, the cable joint forms an ideal unit for running electrical data or control cables from switch box/control cabinets to the control desk. The cable runs entirely in the profile, providing the best possible protection to the cables.