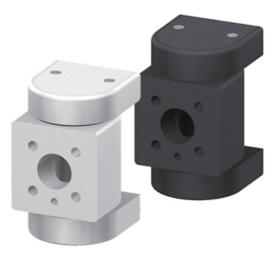

## **General Data**

| Designation | Description                 | Material                    | Weight (kg) |
|-------------|-----------------------------|-----------------------------|-------------|
| SA5200N     | Cable Joint 80, natural     | Aluminium, natural anodized | 1.87        |
| SA5200S     | Cable Joint 80, black       | Aluminium, black anodized   | 1.87        |
| SZ1720V     | Fixing Set For Cable Joints | -                           | -           |