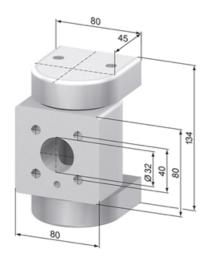

SZ1720V includes: 4x cap head screw M8x70, DIN912 4x central fastener 40 EQ

System: 40 - Slot 8

SA5200S

Rollco Oy • Sarankulmankatu 12 • 33900 Tampere • Suomi Puh. +358 207 57 97 90 • info@rollco.fi • Y-tunnus 1806970-0 Page Every care has been taken to ensure the accuracy of the information in this document, but we take no liability for any errors or omissions. We reserve the right to make changes without prior notice

## **General Data**

| Designation | Description                 | Material                    | Weight (kg) |
|-------------|-----------------------------|-----------------------------|-------------|
| SA5200N     | Cable Joint 80, natural     | Aluminium, natural anodized | 1.87        |
| SA5200S     | Cable Joint 80, black       | Aluminium, black anodized   | 1.87        |
| SZ1720V     | Fixing Set For Cable Joints | -                           | -           |