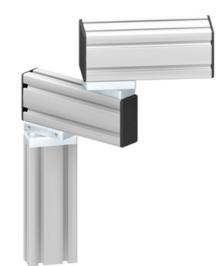

## **Turntables**

Application:

The turntables are used to construct moving swivel arms. The turntable 80 allows for cable runs in the open profiles to enter the turntable through the core hole.

System: 40 - Slot 8