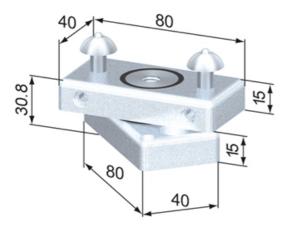

## **General Data**

| Designation | Description        | Material                                               | Weight (kg) |
|-------------|--------------------|--------------------------------------------------------|-------------|
| SA5225N     | Turntable 40       | Steel, zinc-plated                                     | 1.03        |
| SA5215N     | Turntable 80       | Steel, zinc-plated                                     | 1.03        |
| SA5250N     | Turntable 80, open | Aluminium, natural anodized; Glide<br>bearing: plastic | 0.99        |