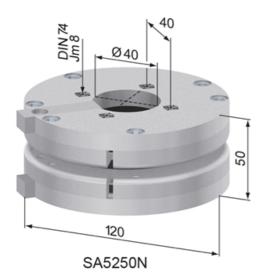

SA5225N

SA5215N

Rollco Oy • Sarankulmankatu 12 • 33900 Tampere • Suomi Puh. +358 207 57 97 90 • info@rollco.fi • Y-tunnus 1806970-0 Page Every care has been taken to ensure the accuracy of the information in this document, but we take no liability for any errors or omissions. We reserve the right to make changes without prior notice

## **General Data**

| Designation | Description        | Material                                               | Weight (kg) |
|-------------|--------------------|--------------------------------------------------------|-------------|
| SA5225N     | Turntable 40       | Steel, zinc-plated                                     | 1.03        |
| SA5215N     | Turntable 80       | Steel, zinc-plated                                     | 1.03        |
| SA5250N     | Turntable 80, open | Aluminium, natural anodized; Glide<br>bearing: plastic | 0.99        |