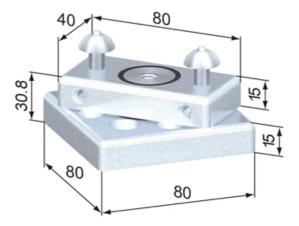

## **General Data**

| Designation | Description        | Material                                               | Weight (kg) |
|-------------|--------------------|--------------------------------------------------------|-------------|
| SA5225N     | Turntable 40       | Steel, zinc-plated                                     | 1.03        |
| SA5215N     | Turntable 80       | Steel, zinc-plated                                     | 1.03        |
| SA5250N     | Turntable 80, open | Aluminium, natural anodized; Glide<br>bearing: plastic | 0.99        |