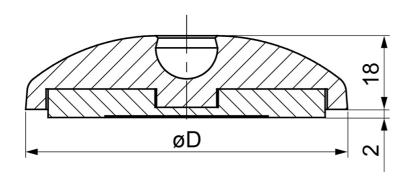

## **Knuckle Foot D40**

Swiveling and leveling knuckle feet for stable placement on uneven floors. Consists of threaded rod and base of plastic (PA) with anti-slip plate, without bolt-down holes.

Material: Base in plastic PA, threaded rod in steel.

## **General Data**

| Designation | D  | L  | М  | Weight (g) | Max. Load (kg) |
|-------------|----|----|----|------------|----------------|
| PZ1366      | 39 | 40 | M8 | 53         | 350            |
| PZ1367      | 39 | 80 | M8 | 66         | 350            |