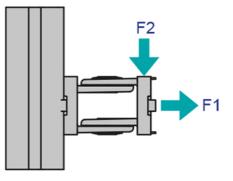

## **General Data**

| Designation | System      | F1 (N) | F2 (N) |
|-------------|-------------|--------|--------|
| PZ1317      | 40 - Slot 8 | 15000  | 1000   |

Rollco Oy • Sarankulmankatu 12 • 33900 Tampere • Suomi Puh. +358 207 57 97 90 • info@rollco.fi • Y-tunnus 1806970-0 Every care has been taken to ensure the accuracy of the information in this document, but we take no liability for any errors or omissions. We reserve the right to make changes without prior notice.