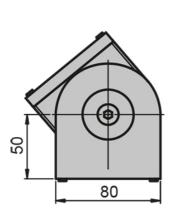

## Joint 40x80

Joint with adjustable friction. Creates an articulated link between two profiles or surface elements. Use the screw to infinitely vary the joint's friction resistance or to fasten the joint at a defined position.