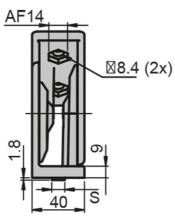

Note: On-site mount.

Material: Aluminium coloured die-cast zinc System: 40 - Slot 8 Type: Joints