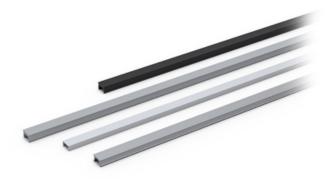

## **General Data**

**PP1111** 

SP7900N SZ1820N / SZ1820S

| Designation | Description      | System      | Material     | Colour             | W   |
|-------------|------------------|-------------|--------------|--------------------|-----|
| PP1111      | Cover profile 40 | 40 - Slot 8 | Plastic (PP) | Aluminium coloured | 9.1 |
| SP7900N     | Cover profile 40 | 40 - Slot 8 | Aluminium    | Aluminium          | 9   |
| SZ1820N     | Slot Profile 40  | 40 - Slot 8 | Plastic (PP) | Light grey         | 9   |
| SZ1820S     | Slot Profile 40  | 40 - Slot 8 | Plastic (PP) | Black              | 9   |