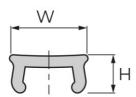

## **General Data**

**PP1111** 

SP7900N SZ1820N / SZ1820S

| Designation | Description      | System      | Material     | Colour             | W   |
|-------------|------------------|-------------|--------------|--------------------|-----|
| PP1111      | Cover profile 40 | 40 - Slot 8 | Plastic (PP) | Aluminium coloured | 9.1 |
| SP7900N     | Cover profile 40 | 40 - Slot 8 | Aluminium    | Aluminium          | 9   |
| SZ1820N     | Slot Profile 40  | 40 - Slot 8 | Plastic (PP) | Light grey         | 9   |
| SZ1820S     | Slot Profile 40  | 40 - Slot 8 | Plastic (PP) | Black              | 9   |

| Designation | н   | Length (mm) |
|-------------|-----|-------------|
| PP1111      | 5.1 | 2000        |
| SP7900N     | 4   | 3000        |
| SZ1820N     | 6   | 2000        |
| SZ1820S     | 6   | 2000        |