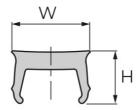

## **General Data**

**PP1111** 

SP7900N SZ1820N / SZ1820S

| Designation | Description      | System      | Material     | Colour             | W   |
|-------------|------------------|-------------|--------------|--------------------|-----|
| PP1111      | Cover profile 40 | 40 - Slot 8 | Plastic (PP) | Aluminium coloured | 9.1 |
| SP7900N     | Cover profile 40 | 40 - Slot 8 | Aluminium    | Aluminium          | 9   |
| SZ1820N     | Slot Profile 40  | 40 - Slot 8 | Plastic (PP) | Light grey         | 9   |
| SZ1820S     | Slot Profile 40  | 40 - Slot 8 | Plastic (PP) | Black              | 9   |

| Designation | н   | Length (mm) |
|-------------|-----|-------------|
| PP1111      | 5.1 | 2000        |
| SP7900N     | 4   | 3000        |
| SZ1820N     | 6   | 2000        |
| SZ1820S     | 6   | 2000        |