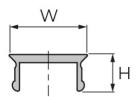

## **General Data**

**PP1111** 

SP7900N SZ1820N / SZ1820S

| Designation | Description      | System      | Material     | Colour             | W   |
|-------------|------------------|-------------|--------------|--------------------|-----|
| PP1111      | Cover profile 40 | 40 - Slot 8 | Plastic (PP) | Aluminium coloured | 9.1 |
| SP7900N     | Cover profile 40 | 40 - Slot 8 | Aluminium    | Aluminium          | 9   |
| SZ1820N     | Slot Profile 40  | 40 - Slot 8 | Plastic (PP) | Light grey         | 9   |
| SZ1820S     | Slot Profile 40  | 40 - Slot 8 | Plastic (PP) | Black              | 9   |

| Designation | н   | Length (mm) |
|-------------|-----|-------------|
| PP1111      | 5.1 | 2000        |
| SP7900N     | 4   | 3000        |
| SZ1820N     | 6   | 2000        |
| SZ1820S     | 6   | 2000        |